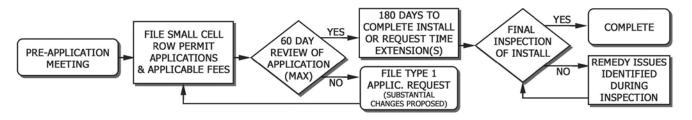

# Collocation on Existing Wireless Support Structure and Associated Small Cell Facilities (Type 1 Request)