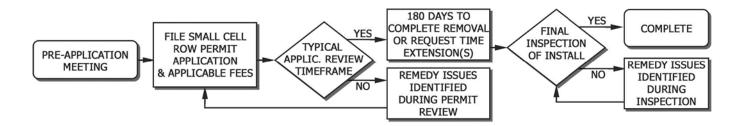

### Removal of Wireless Support Structure and/or Associated Small Cell Facilities (Type 3 Request)