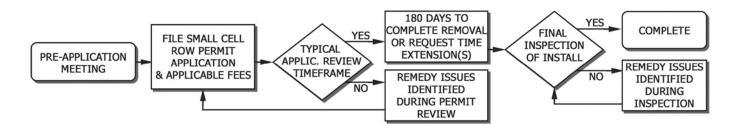

## Removal of Wireless Support Structure and/or Associated Small Cell Facilities (Type 3 Request)