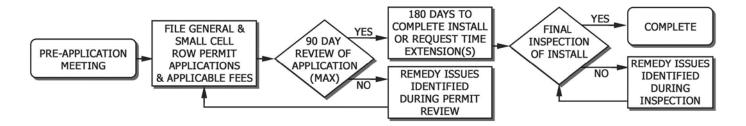

## New Wireless Support Structure and Associated Small Cell Facilities (Type 2 Request)