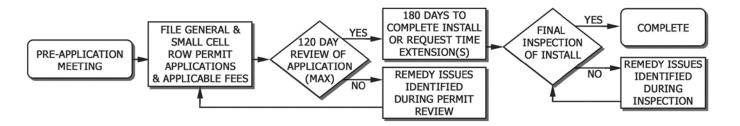

| Print Name:  Contractor  Carrier Rep. |                                                                                                 |                             |           |          |         |
| Owner   Detail                                                                                                      | Contractor                            | □ Carrier kep. □                                                                                |                             |           |          |         |

#### **Permit Application Process**

# Collocation on Existing Wireless Support Structure and Associated Small Cell Facilities (Type 1 Request)



## New Wireless Support Structure and Associated Small Cell Facilities (Type 2 Request)



## Removal of Wireless Support Structure and/or Associated Small Cell Facilities (Type 3 Request)



#### **Eligible Facilities Request (Type 4 Request)**