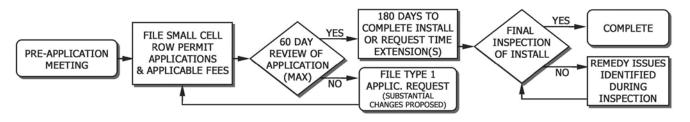

# Collocation on Existing Wireless Support Structure and Associated Small Cell Facilities (Type 1 Request)